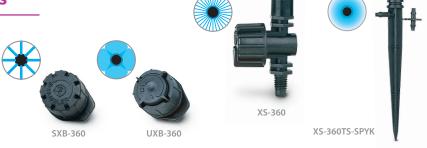

# Xeri-Sprays, Xeri-Bubblers and Misters

Ideal for Mass Plantings, Trees, Ground Cover, Annual Flower Beds, and Containers

- Adjustable flow and radius 0 to 13 feet
- Flows from 0 to 31 gph (0 to 117.34 l/h)
- Three convenient installation connections: 10-32 thread, 1/4" Barb, and 5" spike