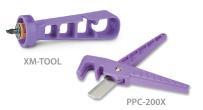

# Xeriman<sup>™</sup> Tool and Tubing Cutter

- Xeriman Tool provides fast, easy, one-step installation of Xeri-Bug™ emitters and PC Modules
- Re-designed Xerigation Tubing Cutter allows for easier and cleaner cuts of all low-volume tubing

One Step Xeri-Bug Insertion

Xeri-Bug Removal

Goof Plug Insertion