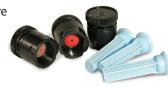

# Xeri-Bug<sup>™</sup> Emitters and Pressure-Compensating Modules

Point-Source Low- and Medium-Flow Emitters for Watering Container Plants to Larger Shrubs and Trees

- The only emitters with self-piercing barbs, making them the easiest to install using the Xeriman™ tool
- Widest selection of pressure-compensating emitters, with 9 flow rates and 2 inlet options
- Most compact and unobtrusive emitters