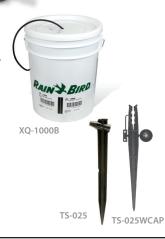

# XQ ¼" Distribution Tubing and Stakes

The strongest and most flexible ¼" Distribution Tubing available

- Unique blend of polymers that give it the flexibility of vinyl with hold of poly.
- New textured finish improves handling.
- Self extracting coiling feature makes it easy to use, store and eliminates waste.