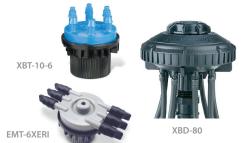

## **Multi-Outlet Emission Devices**

**Multiple Outlets for Increased System Flexibility** 

- Open Flow EMT-6XERI
- Fixed Flow XBT
- Variable Flow XBD