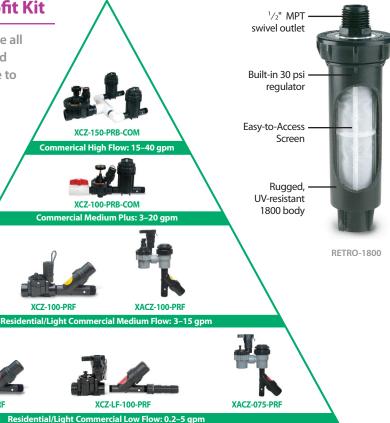

# Control Zone Kits and Spray-to-Drip Retrofit Kit Rain Bird Control Zone and Spray-to-Drip Retrofit Kits provide all of the components necessary for on/off control, filtration, and pressure regulation in a single package, making them simple to order and easy to install.

- Rain Bird Control Zone Kits are the most reliable kits and contain revolutionary products such as the Low Flow Valve, Pressure Regulating (PR) Filter, and the Pressure Regulating (PR) Quick Check Basket Filter
- All kits in every category use the innovative PR Filter which combines the filter and pressure regulator into one unit. The PR Filter eliminates a separate component to help avoid leaks either during installation or over the life of the kit in the field.
- Rain Bird offers the most complete line of Control Zone Kits, giving contractors and specifiers the flexibility to meet every need from 0.2 to 40 gpm
- Retrofit Kit easily converts a conventional spray zone to a low-volume irrigation zone