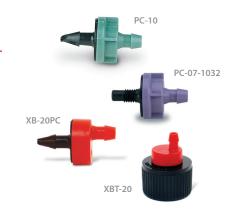

# Xeri-Bug<sup>™</sup> Emitters and Pressure-Compensating Modules

Point-Source Low- and Medium-Flow Emitters for Watering Container Plants to Larger Shrubs and Trees

- The only emitters with self-piercing barbs, making them the easiest to install using the Xeriman™ tool
- Widest selection of pressure-compensating emitters, with 9 flow rates and 2 inlet options
- Most compact and unobtrusive emitters

|             | iniet    | ivominai   |
|-------------|----------|------------|
| Model       | Type     | Flow (gph) |
| XB-05PC     | Barb     | 0.5        |
| XB-10PC     | Barb     | 1.0        |
| XB-20PC     | Barb     | 2.0        |
| XB-05PC1032 | 10-32T   | 0.5        |
| XB-10PC1032 | 10-32T   | 1.0        |
| XB-20PC1032 | 10-32T   | 2.0        |
| XBT-10PC    | 1/2" FPT | 1.0        |
| XBT-20PC    | 1/2" FPT | 2.0        |
| PC-05       | Barb     | 5.0        |
| PC-07       | Barb     | 7.0        |
| PC-10       | Barb     | 10.0       |
| PC-12       | Barb     | 12.0       |
| PC-18       | Barb     | 18.0       |
| PC-24       | Barb     | 24.0       |
| PC-05-1032  | 10-32T   | 5.0        |
| PC-07-1032  | 10-32T   | 7.0        |
| PC-10-1032  | 10-32T   | 10.0       |
|             |          |            |