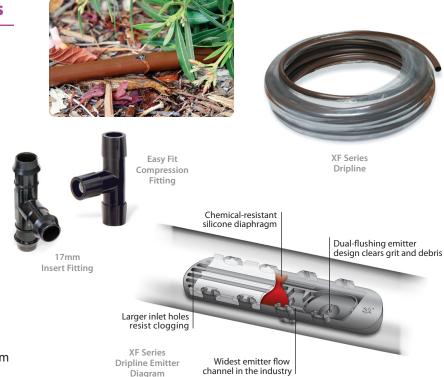

## **XF Series Dripline and Insert Fittings**

The Most Flexible, Pressure-Compensating Inline Emitter Tubing Available to Irrigate Ground Cover, Dense Plantings, Hedge Rows and More

- Extra flexible tubing for fast, easy installation
- Dual-layered tubing (brown over black or purple over black) provides unmatched resistance to chemicals, UV damage and algae growth
- Patent pending emitter design provides for increased reliability
- Longer lateral runs than competition
- XF-SDI with Copper Shield now available for under Turf or non Turf applications

### **Fittings**

- Complete line of 17 mm insert fittings to simplify installation of XF Dripline
- Complete system of compression fittings and adapters for a wide range of 1/2" polyethylene tubing sizes 16mm to 18mm O.D.