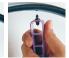

# Xeriman<sup>™</sup> Tool and Tubing Cutter

- Xeriman Tool provides fast, easy, one-step installation of Xeri-Bug™ emitters and PC Modules
- Re-designed Xerigation Tubing Cutter allows for easier and cleaner cuts of all low-volume tubing

One Step Xeri-Bug Insertion

Xeri-Bug Removal

Goof Plug Insertion